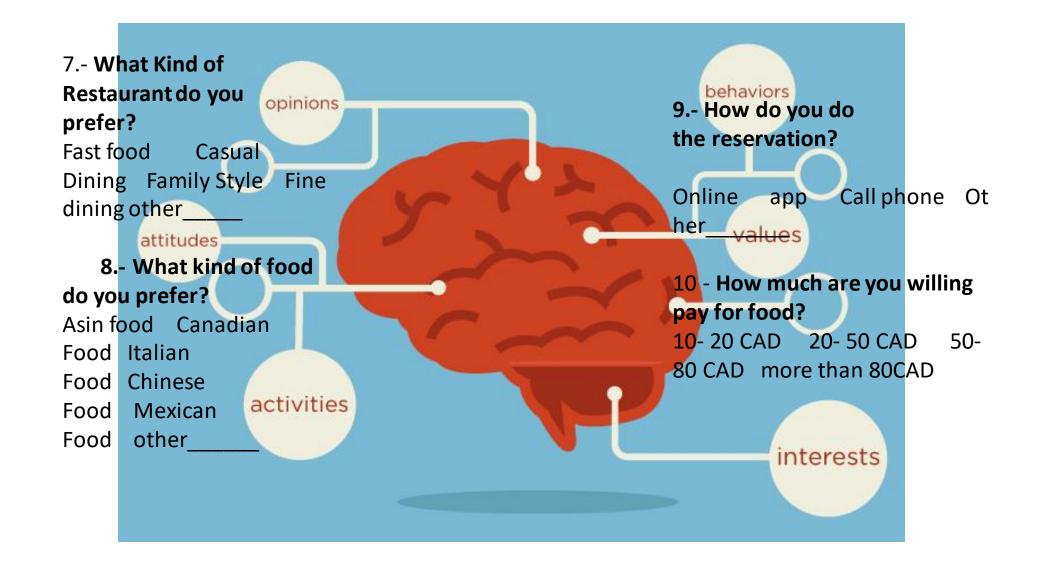

| 405M              | 455M           | 516M           |
| F&B(Restauran<br>ts, Quick<br>Service) | 10M            | 29M               | 41M            | 51M            |
| Retail                                 | 167M           | 360M              | 385M           | 396M           |
| Other T&A/Entertain ment               | 39M            | 99M               | 74M            | 84M            |
|                                        |                | © Team-Schmidt.eu |                |                |

LODGING:36%

RESTAURANT:25%

RETAIL: 28%















# From Orca watching to wine tasting













## **Experience Vancouver in a unique way**





















© Team-Schmidt.eu

### #Vancouver, far from home, but always a home for visitors

#### **Psychographic Survey**