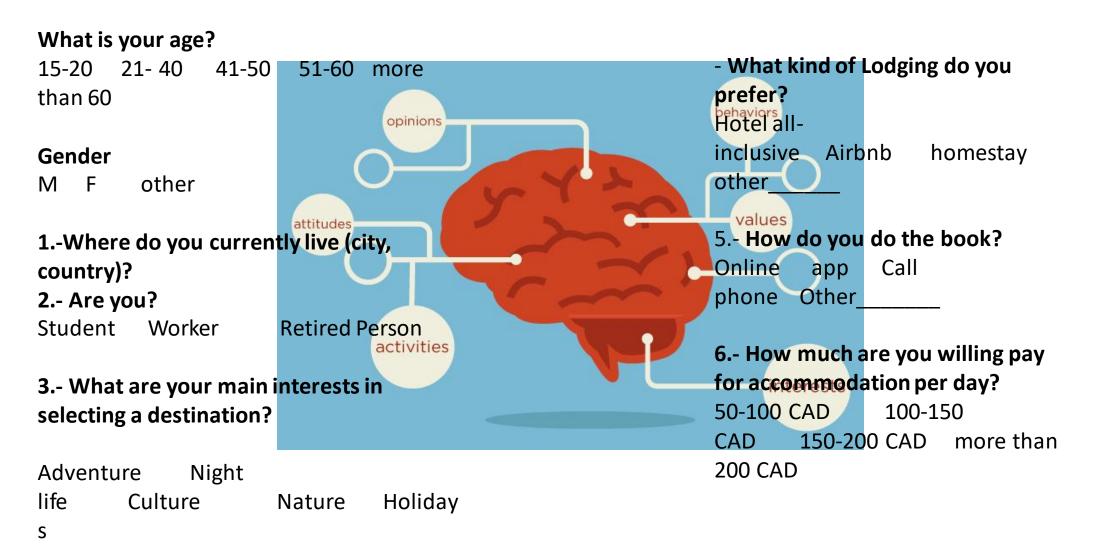

| 405M              | 455M           | 516M           |
| F&B(Restauran<br>ts, Quick<br>Service) | 10M            | 29M               | 41M            | 51M            |
| Retail                                 | 167M           | 360M              | 385M           | 396M           |
| Other T&A/Entertain ment               | 39M            | 99M               | 74M            | 84M            |
|                                        |                | © Team-Schmidt.eu |                |                |

LODGING:36%

RESTAURANT:25%

RETAIL: 28%















# From Orca watching to wine tasting













## **Experience Vancouver in a unique way**





















© Team-Schmidt.eu

### #Vancouver, far from home, but always a home for visitors

#### **Psychographic Survey**