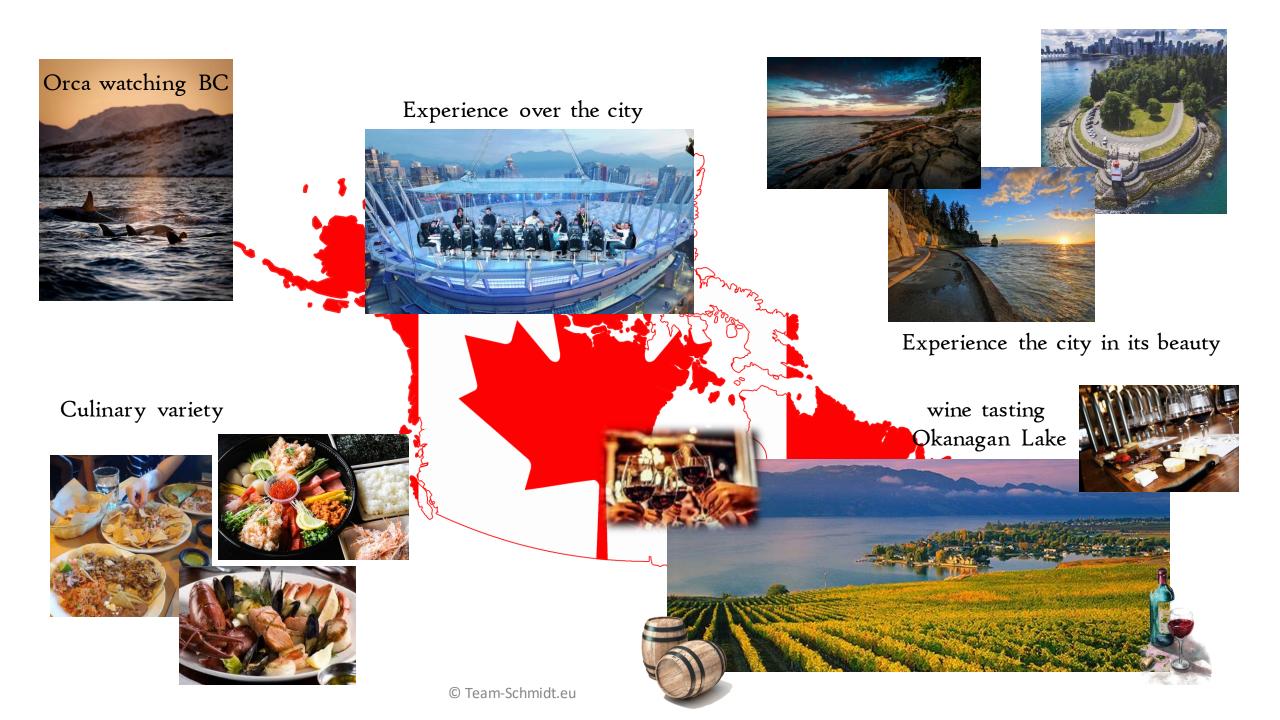

# From Orca watching to wine tasting

## **Experience Vancouver in a unique way**

© Team-Schmidt.eu