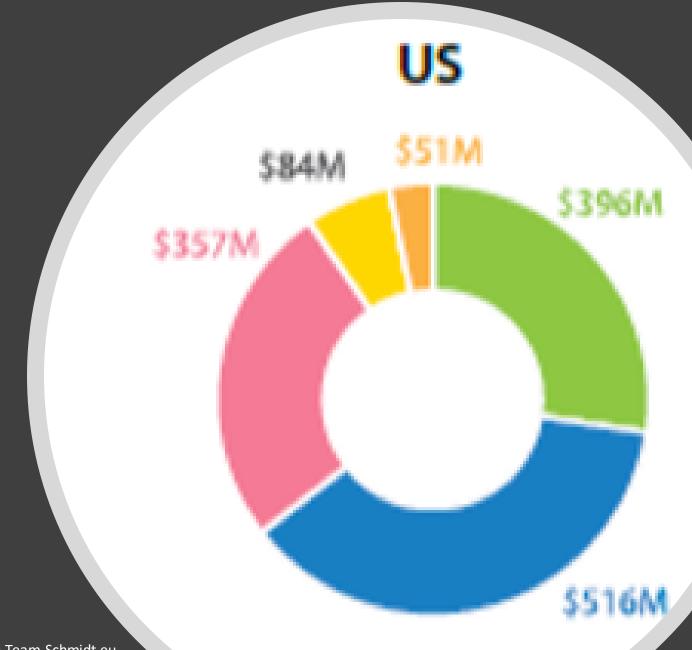

### Information

| US                                     | 2015<br>Winter | 2015<br>Summer    | 2016<br>Summer | 2017<br>Summer |
|----------------------------------------|----------------|-------------------|----------------|----------------|
| Total spend                            | 801M           | 1.9B              | 2.1B           | 2.3B           |
| Accommodatio ns                        | 141M           | 405M              | 455M           | 516M           |
| F&B(Restauran<br>ts, Quick<br>Service) | 10M            | 29M               | 41M            | 51M            |
| Retail                                 | 167M           | 360M              | 385M           | 396M           |
| Other T&A/Entertain ment               | 39M            | 99M               | 74M            | 84M            |
|                                        |                | © Team-Schmidt.eu |                |                |