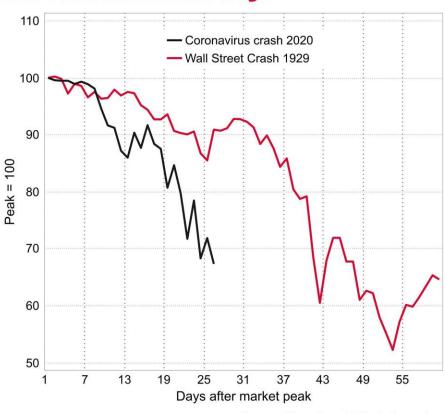

UBSTANTIALLY



# INCREASED DRAMATICALLY / SKYROCKETED

ADVERBS TO DESCRIBE....

FASTER:

SHARPLY QUICKLY RAPIDLY STEEPLY

**SLOWER:** 

CONSIDERABLY SIGNIFICANTLY SUBSTANTIALLY



## REACHED A LOW POINT AND RECOVERED

VERBS DO DESCRIBE

FALL
DROP
DECLINE
DECREASE
GO DOWN
PLUNGE
PLUMMET



### DECREASED SLOWLY

DOWNWARD TREND

VERBS DO DESCRIBE

DROP DECLINE DECREASE GO DOWN



#### FLUCTUATED

VERBS DO DESCRIBE

**FALL** 

**DROP** 

DECLINE

**DECREASE** 

GO DOWN

**PLUNGE** 

**PLUMMET** 

VERBS DO DESCRIBE

UP

RISE

JUMP

**GROW** 

CLIMB

GO UP

**INCREASE** 

**ROCKET** 



#### LEVELLED OUT

HOW TO DESCRIBE

STAY REMAIN MAINTAIN CONSTANT STEADY STABLE



#### FELL RAPIDLY

VERBS DO DESCRIBE

FALL
DROP
DECLINE
DECREASE
GO DOWN
PLUNGE
PLUMMET

#### **Dow Jones Industrial Average**



**Source: Macrobond, The Independent** 

## WENT DOWN STEADILY

VERBS DO DESCRIBE

FALL
DROP
DECLINE
DECREASE
GO DOWN
PLUNGE
PLUMMET



#### HOW CAN WE COMBINE THAT NOW

















#### END OF THE PRESENTATION

• If you have further questions, please Ask!