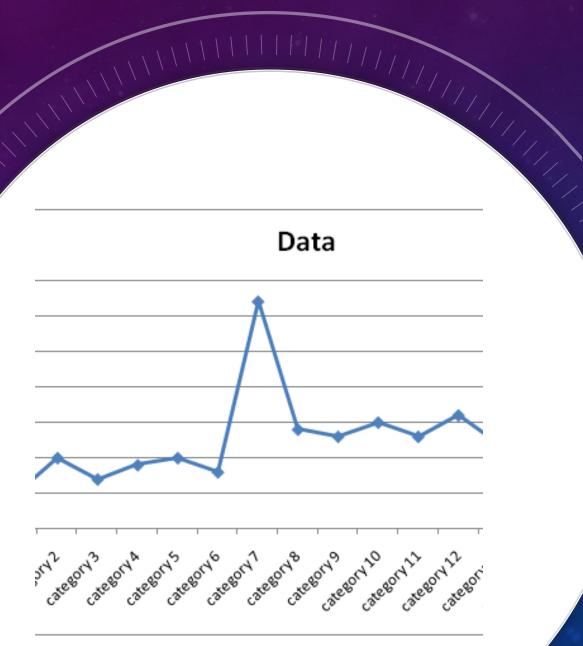

### DESCRIBE A GRAPH

- reached a peak
- rose slightly
- went up steadily
- increased dramatically / skyrocketed
- reached a low point and recovered
- decreased slowly
- fluctuated
- levelled out
- fell rapidly
- went down steadily

# INCREASED DRAMATICALLY / SKYROCKETED

ADVERBS TO DESCRIBE....

FASTER:

SHARPLY QUICKLY RAPIDLY STEEPLY

**SLOWER:** 

CONSIDERABLY SIGNIFICANTLY SUBSTANTIALLY