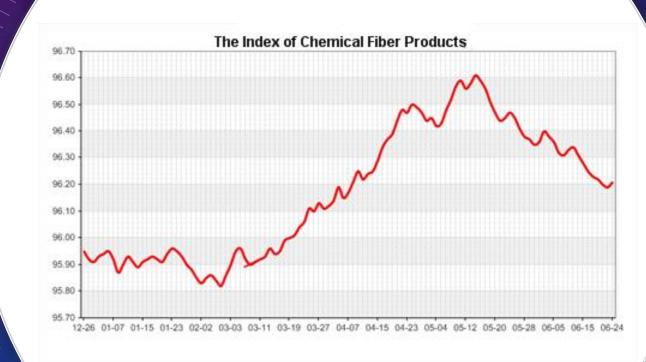

#### ROSE SLIGHTLY

UPWARD TREND

ADVERBS TO DESCRIBE...

FASTER:

STEADILY GRADUALLY MODERATELY

**SLOWER:** 

SLIGHTLY SLOWLY ATA's Truck Tonnage Index (Seasonally Adjusted; 2015 = 100)