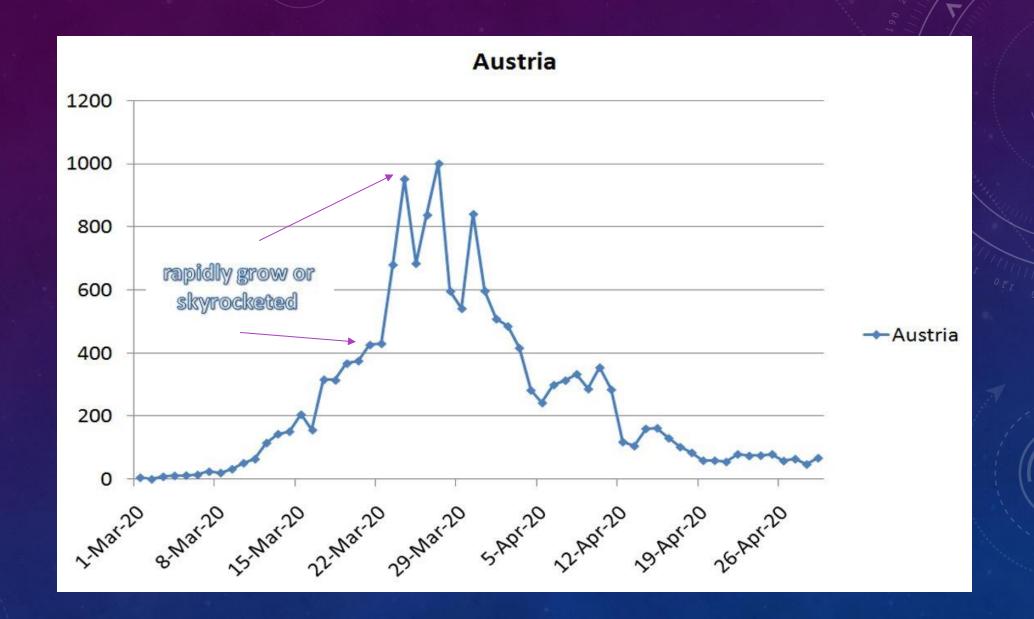

### DESCRIBE A GRAPH

- reached a peak
- rose slightly
- went up steadily
- increased dramatically / skyrocketed
- reached a low point and recovered
- decreased slowly
- fluctuated
- levelled out
- fell rapidly
- went down steadily

# INCREASED DRAMATICALLY / SKYROCKETED

ADVERBS TO DESCRIBE....

FASTER:

SHARPLY QUICKLY RAPIDLY STEEPLY

**SLOWER:** 

CONSIDERABLY SIGNIFICANTLY SUBSTANTIALLY