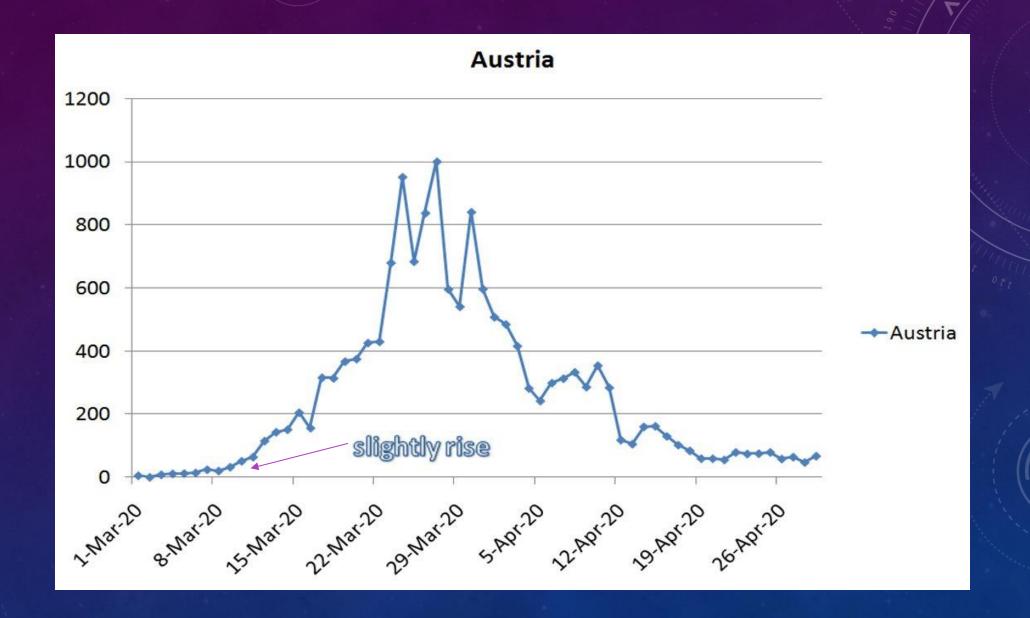

### DESCRIBE A GRAPH

- reached a peak
- rose slightly
- went up steadily
- increased dramatically / skyrocketed
- reached a low point and recovered
- decreased slowly
- fluctuated
- levelled out
- fell rapidly
- went down steadily

#### ROSE SLIGHTLY

UPWARD TREND

ADVERBS TO DESCRIBE...

FASTER:

STEADILY GRADUALLY MODERATELY

**SLOWER:** 

SLIGHTLY SLOWLY ATA's Truck Tonnage Index (Seasonally Adjusted; 2015 = 100)