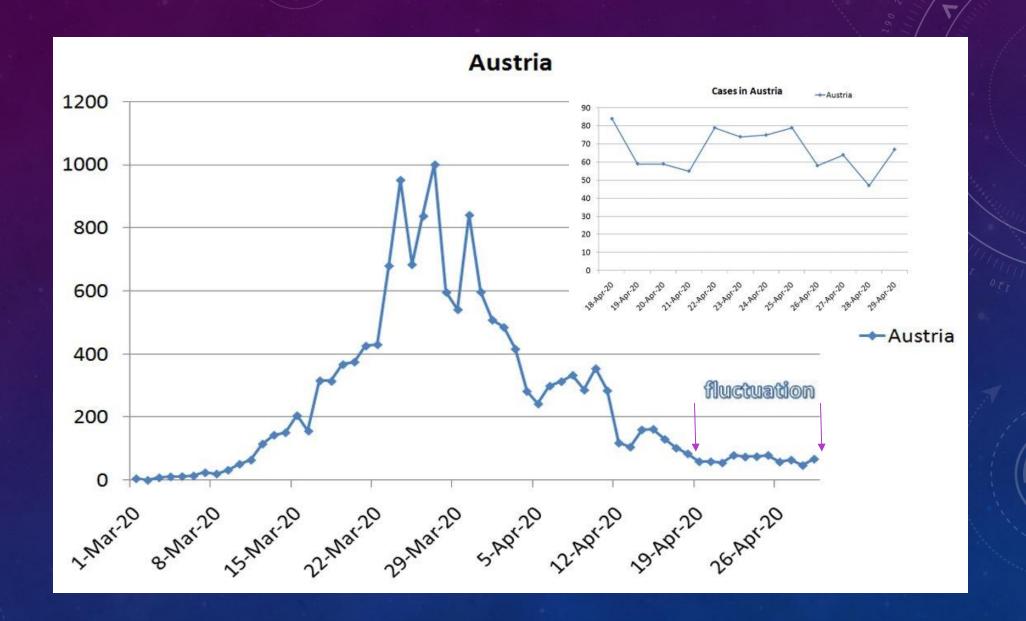

#### FLUCTUATED

VERBS DO DESCRIBE

**FALL** 

**DROP** 

DECLINE

**DECREASE** 

GO DOWN

**PLUNGE** 