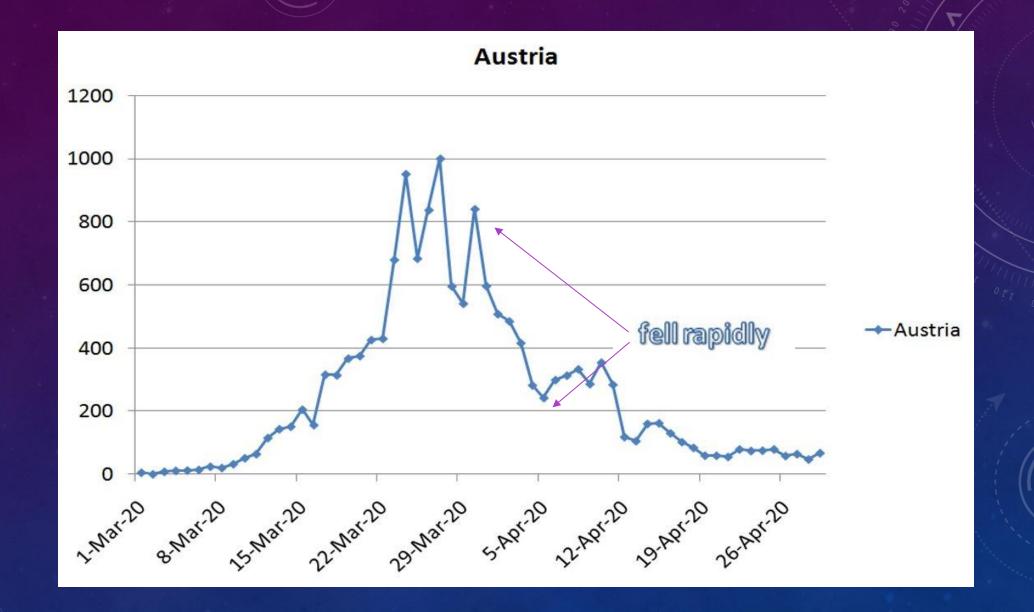

#### FELL RAPIDLY

VERBS DO DESCRIBE

FALL
DROP
DECLINE
DECREASE
GO DOWN
PLUNGE
PLUMMET