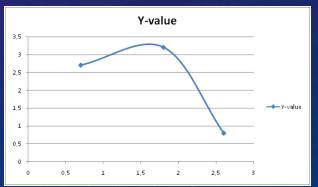

### DESCRIBE A GRAPH

- reached a peak
- rose slightly
- went up steadily
- increased dramatically / skyrocketed
- reached a low point and recovered
- decreased slowly
- fluctuated
- levelled out
- fell rapidly
- went down steadily

## REACHED A LOW POINT AND RECOVERED

VERBS DO DESCRIBE

FALL
DROP
DECLINE
DECREASE
GO DOWN
PLUNGE
PLUMMET