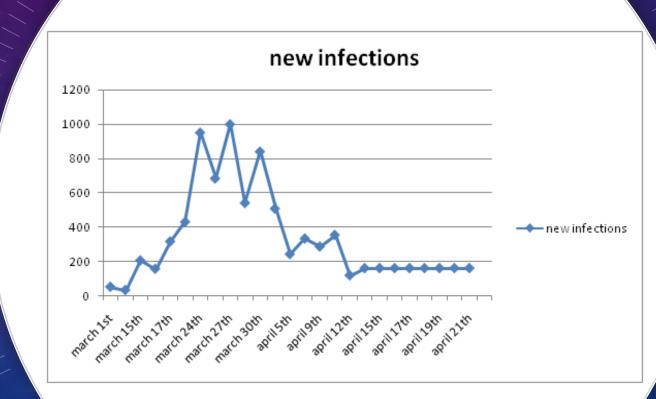

## REACHED A LOW POINT AND RECOVERED

VERBS DO DESCRIBE

FALL
DROP
DECLINE
DECREASE
GO DOWN
PLUNGE
PLUMMET