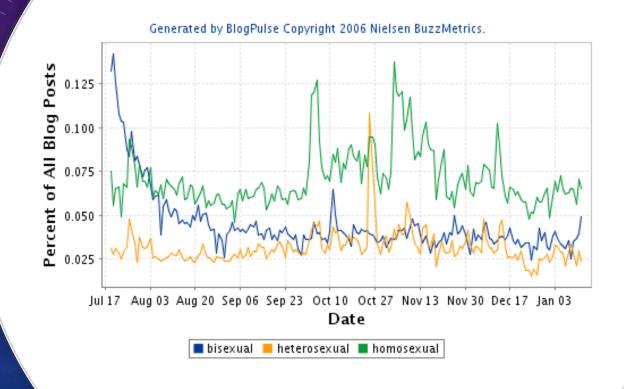

#### FLUCTUATED

VERBS DO DESCRIBE

**FALL** 

**DROP** 

DECLINE

**DECREASE** 

GO DOWN

**PLUNGE** 