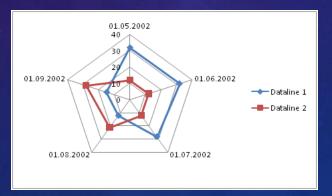

#### DIFFERENT TYPES OF GRAPHICS

Pillar

lines

cake

bale

net

point X,Y

### DESCRIBE A GRAPH

- reached a peak
- rose slightly
- went up steadily
- increased dramatically / skyrocketed
- reached a low point and recovered
- decreased slowly
- fluctuated
- levelled out
- fell rapidly
- went down steadily