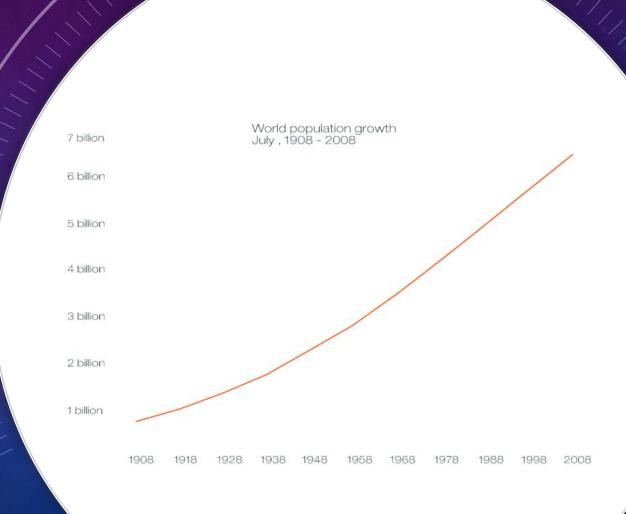

H

- reached a peak
- rose slightly
- went up steadily
- increased dramatically / skyrocketed
- reached a low point and recovered
- decreased slowly
- fluctuated
- levelled out
- fell rapidly
- went down steadily

#### REACHED A PEAK

VERBS DO DESCRIBE ....

RISE
JUMP
GROW
CLIMB
GO UP
INCREASE
ROCKET



#### ROSE SLIGHTLY

UPWARD TREND

ADVERBS TO DESCRIBE...

FASTER:

STEADILY GRADUALLY MODERATELY

**SLOWER:** 

SLIGHTLY SLOWLY ATA's Truck Tonnage Index (Seasonally Adjusted; 2015 = 100)



#### WENT UP STEADILY

ADVERBS TO DESCRIBE....

slower:

STÉADILY GRADUALLY MODERATELY

faster:

CONSIDERABLY SIGNIFICANTLY SUBSTANTIALLY



# INCREASED DRAMATICALLY / SKYROCKETED

ADVERBS TO DESCRIBE....

FASTER:

SHARPLY QUICKLY RAPIDLY STEEPLY

**SLOWER:** 

CONSIDERABLY SIGNIFICANTLY SUBSTANTIALLY



## REACHED A LOW POINT AND RECOVERED

VERBS DO DESCRIBE

FALL
DROP
DECLINE
DECREASE
GO DOWN
PLUNGE
PLUMMET



### DECREASED SLOWLY

DOWNWARD TREND

VERBS DO DESCRIBE

DROP DECLINE DECREASE GO DOWN



#### FLUCTUATED

VERBS DO DESCRIBE

**FALL** 

**DROP** 

DECLINE

**DECREASE** 

GO DOWN

**PLUNGE** 

**PLUMMET** 

VERBS DO DESCRIBE

UP

RISE

JUMP

**GROW** 

CLIMB

GO UP

**INCREASE** 

**ROCKET** 



#### LEVELLED OUT

HOW TO DESCRIBE

STAY REMAIN MAINTAIN CONSTANT STEADY STABLE



#### FELL RAPIDLY

VERBS DO DESCRIBE

FALL
DROP
DECLINE
DECREASE
GO DOWN
PLUNGE
PLUMMET

#### **Dow Jones Industrial Average**



**Source: Macrobond, The Independent** 

## WENT DOWN STEADILY

VERBS DO DESCRIBE

FALL
DROP
DECLINE
DECREASE
GO DOWN
PLUNGE
PLUMMET



#### HOW CAN WE COMBINE THAT NOW