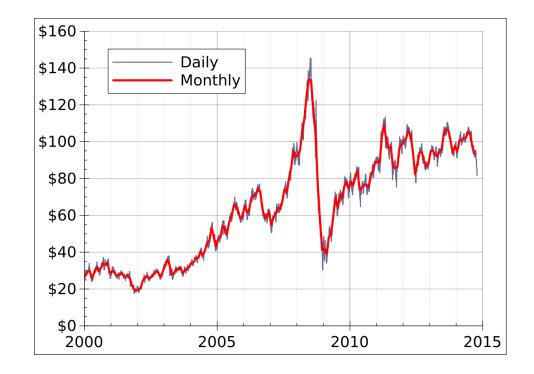

point and recovered
- decreased slowly
- fluctuated
- levelled out
- fell rapidly
- went down steadily

#### REACHED A PEAK

VERBS DO DESCRIBE ....

RISE
JUMP
GROW
CLIMB
GO UP
INCREASE
ROCKET



#### ROSE SLIGHTLY

UPWARD TREND

ADVERBS TO DESCRIBE...

FASTER:

STEADILY GRADUALLY MODERATELY

**SLOWER:** 

SLIGHTLY SLOWLY ATA's Truck Tonnage Index (Seasonally Adjusted; 2015 = 100)



#### WENT UP STEADILY

ADVERBS TO DESCRIBE....

slower:

STÉADILY GRADUALLY MODERATELY

faster:

CONSIDERABLY SIGNIFICANTLY SUBSTANTIALLY



# INCREASED DRAMATICALLY / SKYROCKETED

ADVERBS TO DESCRIBE....

FASTER:

SHARPLY QUICKLY RAPIDLY STEEPLY

**SLOWER:** 

CONSIDERABLY SIGNIFICANTLY SUBSTANTIALLY



## REACHED A LOW POINT AND RECOVERED

VERBS DO DESCRIBE

FALL
DROP
DECLINE
DECREASE
GO DOWN
PLUNGE
PLUMMET



### DECREASED SLOWLY

DOWNWARD TREND

VERBS DO DESCRIBE

DROP DECLINE DECREASE GO DOWN



#### FLUCTUATED

VERBS DO DESCRIBE

**FALL** 

**DROP** 

DECLINE

**DECREASE** 

GO DOWN

**PLUNGE** 

**PLUMMET** 

VERBS DO DESCRIBE

UP

RISE

JUMP

**GROW** 

CLIMB

GO UP

**INCREASE** 

**ROCKET** 



#### LEVELLED OUT

HOW TO DESCRIBE

STAY REMAIN MAINTAIN CONSTANT STEADY STABLE



#### FELL RAPIDLY

VERBS DO DESCRIBE

FALL
DROP
DECLINE
DECREASE
GO DOWN
PLUNGE
PLUMMET

#### **Dow Jones Industrial Average**



**Source: Macrobond, The Independent** 

## WENT DOWN STEADILY

VERBS DO DESCRIBE

FALL
DROP
DECLINE
DECREASE
GO DOWN
PLUNGE
PLUMMET



#### HOW CAN WE COMBINE THAT NOW

















#### END OF THE PRESENTATION

• If you have further questions, please Ask!