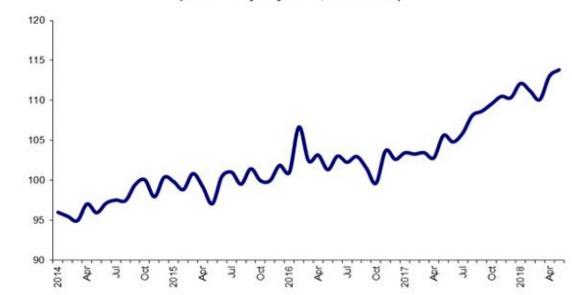

#### ROSE SLIGHTLY

UPWARD TREND

ADVERBS TO DESCRIBE...

FASTER:

STEADILY GRADUALLY MODERATELY

**SLOWER:** 

SLIGHTLY SLOWLY ATA's Truck Tonnage Index (Seasonally Adjusted; 2015 = 100)