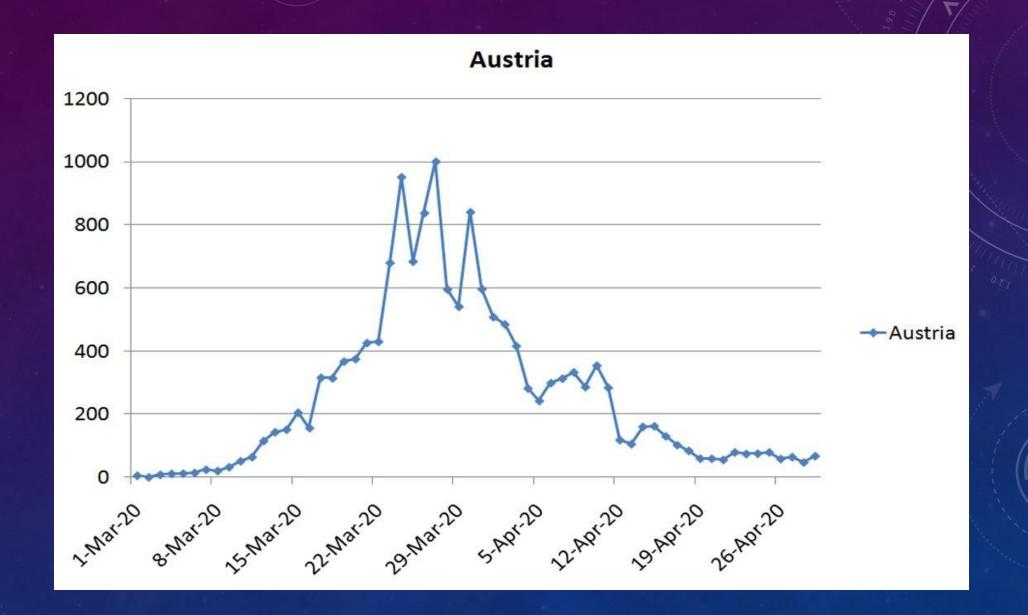

### DESCRIBE A GRAPH

- reached a peak
- rose slightly
- went up steadily
- increased dramatically / skyrocketed
- reached a low point and recovered
- decreased slowly
- fluctuated
- levelled out
- fell rapidly
- went down steadily