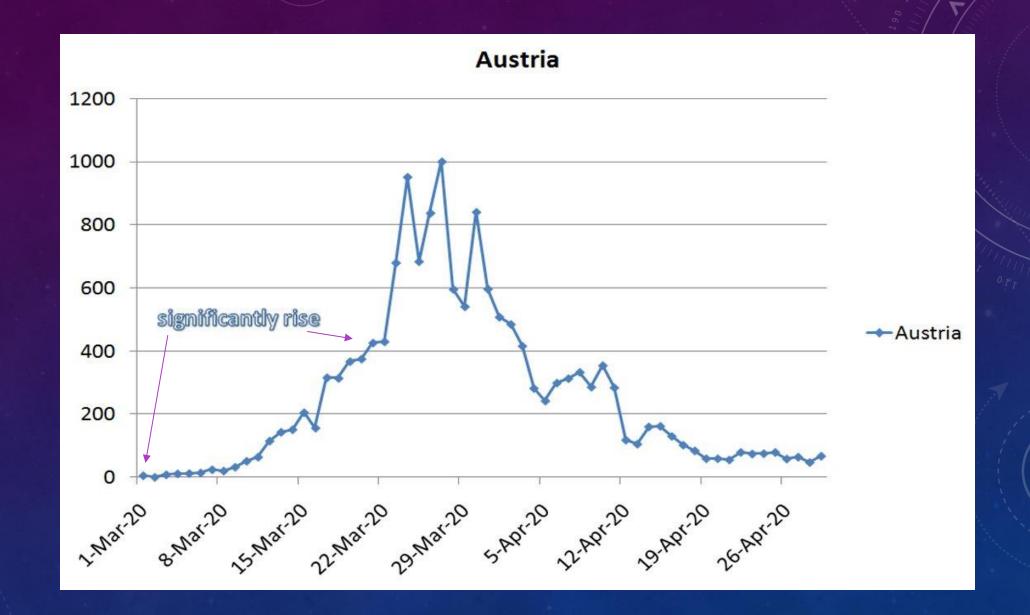

### DESCRIBE A GRAPH

- reached a peak
- rose slightly
- went up steadily
- increased dramatically / skyrocketed
- reached a low point and recovered
- decreased slowly
- fluctuated
- levelled out
- fell rapidly
- went down steadily

#### WENT UP STEADILY

ADVERBS TO DESCRIBE....

slower:

STÉADILY GRADUALLY MODERATELY

faster:

CONSIDERABLY SIGNIFICANTLY SUBSTANTIALLY