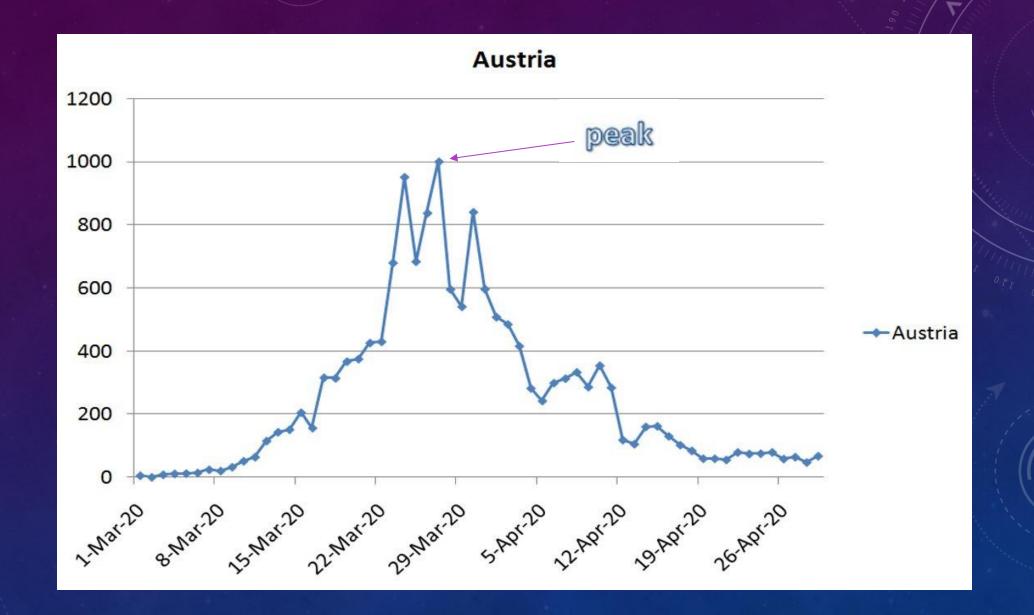

#### REACHED A PEAK

VERBS DO DESCRIBE ....

RISE
JUMP
GROW
CLIMB
GO UP
INCREASE
ROCKET