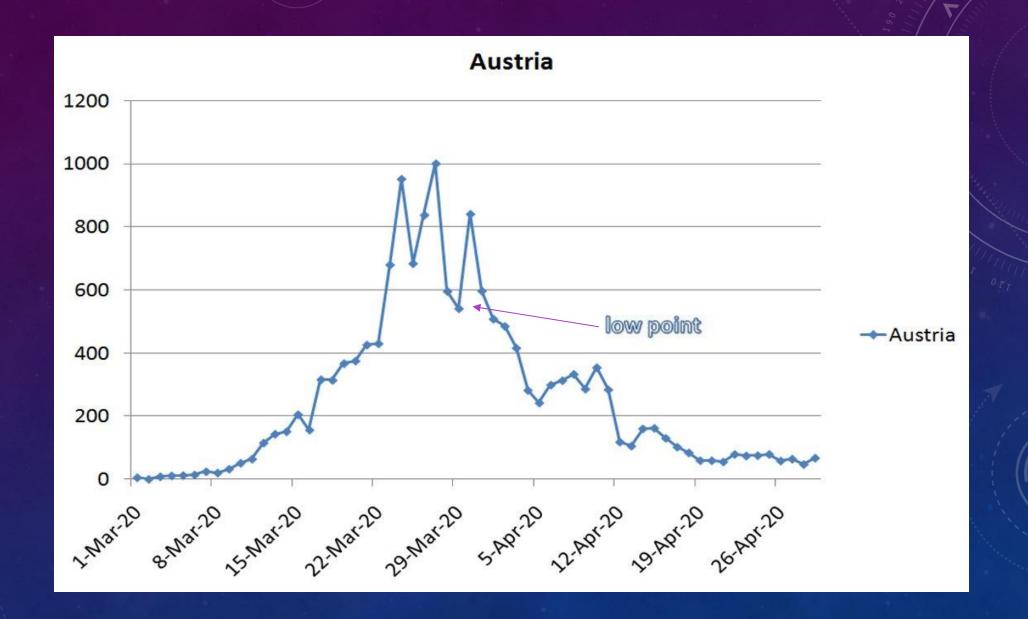

## REACHED A LOW POINT AND RECOVERED

VERBS DO DESCRIBE

FALL
DROP
DECLINE
DECREASE
GO DOWN
PLUNGE
PLUMMET